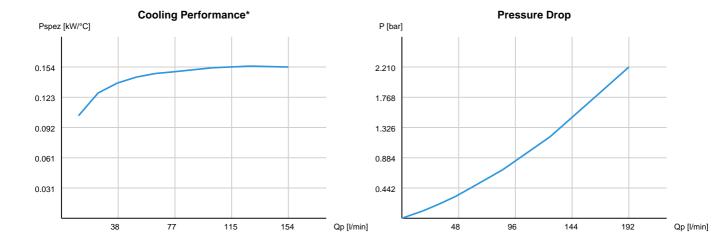

## \*Note - Cooling Performance

The cooling performance mentioned in this homepage is conservative and measured at a test bench according to asa test procedures with oil type ISO VG 46 and presents a bases for your cooler selection regarding required cooling performance. Because there is no standard test procedure, tests used by other manufacturers might have different results. Due to different environment conditions the cooling performance can vary by +/- 15%.

Therefore we recommend all coolers be checked under the system operating conditions. This is also true for vibrations and mechanical stress as well as for pressure peaks and thermal stress.