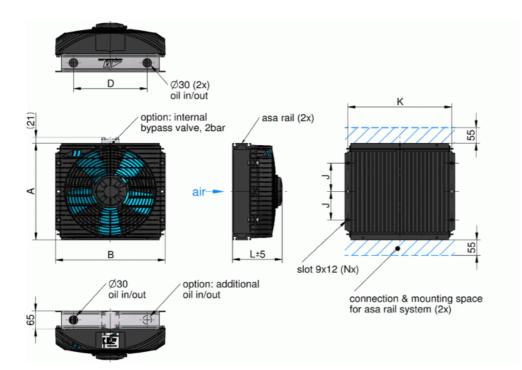

| A: | 300 mm | J: | 86 mm  |
|----|--------|----|--------|
| B: | 320 mm | к  | 290 mm |
| C: | -      | L: | 160 mm |
| D: | 178 mm | N: | 4      |
| G: | -      | W: | -      |

## TT 07 rail 12V DC (0.135 kW)

| Order Number | Motor Power | Current | Protection Level | Rotation | Air Flow  | Noise Level | Weight |
|--------------|-------------|---------|------------------|----------|-----------|-------------|--------|
| ASATT07RD01  | 0.135 kW    | 10.4 A  | IP 68            | -        | 0.32 kg/s | 74 db(A)    | 6.5 kg |

Working pressure (static): 26 bar (370 PSI) Radiator material: Aluminium