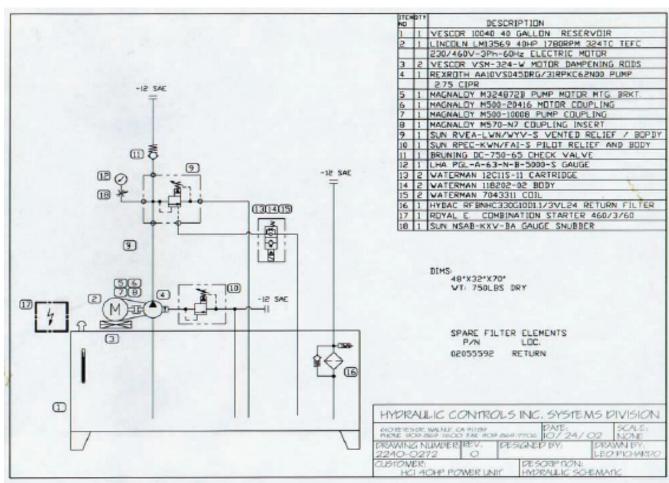

40 HP, 3 Phase, 480V AC Electric Motor, variable displacement piston pump capable of 21 gpm at 3000 psi, 40 gallon hydraulic oil reservoir, 10 micron filter, electric motor control. Will handle applications with intermittent operating pressure up to 4600 psi at reduced flow. Optional "HI-LOW" function available upon request.